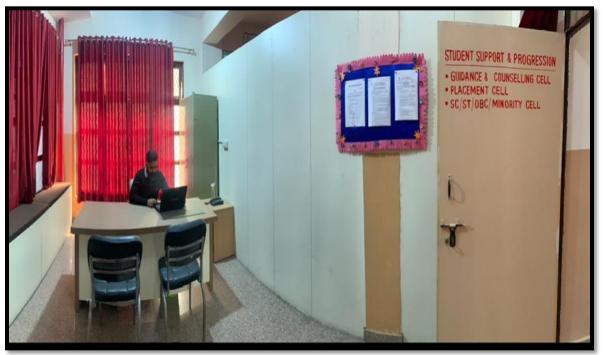

# **SANT HARI DASS COLLEGE OF HIGHER EDUCATION**

- **11.** The Institution has separate well-furnished space for conducting personality development sessions for the students:
  - i. <u>Personality Development</u>



ii. <u>Guidance & Counselling Cell</u>





## iii. Labs for Practical/Training Sessions



Jai Bhapwar Principal Sant Hari Dass College of Higher Education Bani Camp, Najafgarh, New Delhi-110043

## **DETAILS OF TRAINED FACULTY TO CONDUCT PRACTICAL SESSIONS**

### Session: 2022-2023

| S.<br>No. | Name                     | Designation      | Details of session                                                                                         |                                      |
|-----------|--------------------------|------------------|------------------------------------------------------------------------------------------------------------|--------------------------------------|
| 1.        | Dr. Uttam Kumar<br>Roy   | External Faculty | Session for personality<br>Assessment